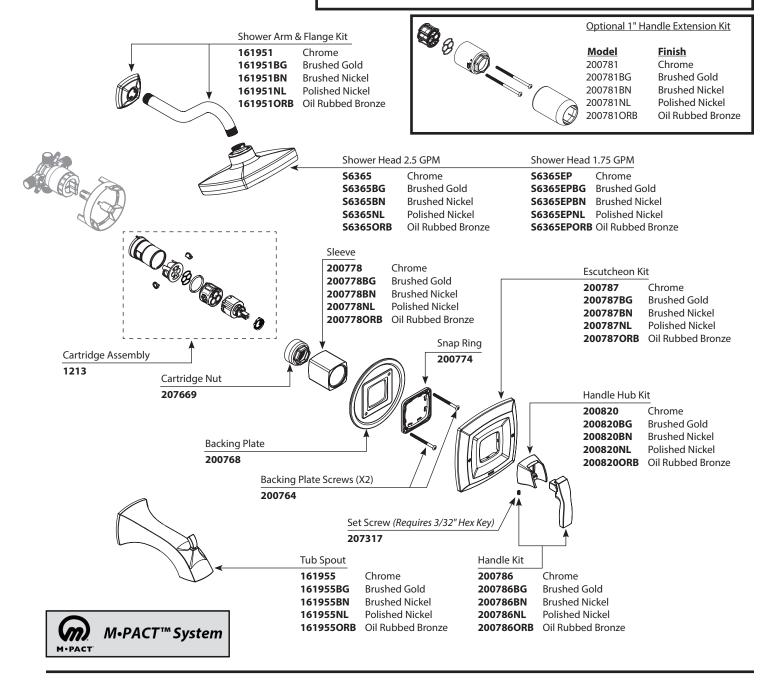

## VOSS™ M-CORE™ 3-Series Trim

- **Order by Part Number** Trim can be used with U130 series
- or U140 series valve

| <b>Valve Trim Only</b> | <b>Shower Trim Only</b> | <b>Tub Shower Trim</b> | <u>Finish</u>     |
|------------------------|-------------------------|------------------------|-------------------|
| UT3691                 | UT3692                  | UT3693                 | Chrome            |
| UT3691BG               | UT3692BG                | UT3693BG               | Brushed Gold      |
| UT3691BN               | UT3692BN                | UT3693BN               | Brushed Nickel    |
| UT3691NL               | UT3692NL                | UT3693NL               | Polished Nickel   |
| UT3691ORB              | UT3692ORB               | UT3693ORB              | Oil Rubbed Bronze |
|                        | UT3692EP                | UT3693EP               | Chrome            |
|                        | UT3692EPBG              | UT3693EPBG             | Brushed Gold      |
|                        | UT3692EPBN              | UT3693EPBN             | Brushed Nickel    |
|                        | UT3692EPNL              | UT3693EPNL             | Polished Nickel   |
|                        | UT3692EPORB             | UT3693EPORB            | Oil Rubbed Bronze |
|                        |                         |                        |                   |